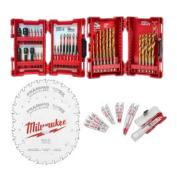

#### REDEEM

SHOCKWAVE™ 1/2" DRIVE 16 PIECE METRIC DEEP IMPACT **SOCKET PACKOUT™ SET** 

49666803