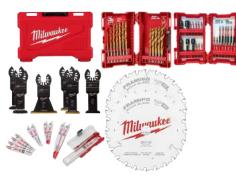

### **PURCHASE**

M18 FUEL™ 8 PIECE POWER PACK 8A3 M18FPP8A3503B

**8A3 ACCESSORY BUNDLE** 

8PCACCPK

(48894860, 48324081, 48418621, 49222229, 49109112)