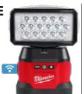

#### **PURCHASE**

M18™ HIGH OUTPUT STAND AREA LIGHT/ CHARGER

M18H0SALC-0 (TOOL ONLY)

M18™ UTILITY REMOTE SPOT LIGHT WITH ONE-KEYTM

M18URSL0 (TOOL ONLY)

OR