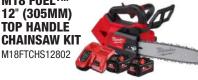

#### **PURCHASE**

M18 FUEL™ 16" (406MM) **CHAINSAW KIT** 

M18FCHS-121B

M18 FUEL™ 12" (305MM) TOP HANDLE **CHAINSAW KIT** 