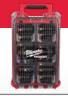

#### REDEEM

SHOCKWAVE™ 1/2" DRIVE 16 PIECE METRIC DEEP IMPACT **SOCKET PACKOUT™ SET** 

49666803

# \$750 INCL ON

\*IN ONE TRANSACTION. EXCLUDES M12™ AND M18™ PACKOUT™ PRODUCTS.

PACKOUT™ LARGE TOOL BOX

48228425

48228445