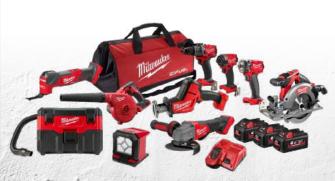

## **PURCHASE**

M18 FUEL™ 6 PIECE POWER PACK 6A3 M18FPP6A3503B

### REDEEM

**6A3 ACCESSORY BUNDLE** 

**6PCACCPK** (48894860, 48324081, 49222229, 48418621)