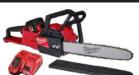

#### **PURCHASE**

M18 FUEL™ 16" (406MM) **CHAINSAW KIT** 

M18FCHS-121B

M18 FUEL™ 12" (305MM) TOP HANDLE **CHAINSAW KIT** 