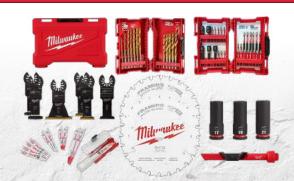

#### REDEEM

SHOCKWAVE™ 1/2" DRIVE 16 PIECE METRIC DEEP IMPACT **SOCKET PACKOUT™ SET** 

49666803