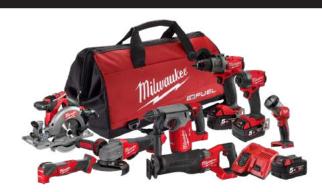

## **PURCHASE**

M18 FUEL™ 10 PIECE POWER PACK 10C3 M18FPP10C3603B

**10C3 ACCESSORY BUNDLE** 

10PCACCPK

(48894860, 48324081, 49667025, 48418621, 49222229, 49109112, 49902023)

Terms and Conditions apply, see website for details. Offers valid during the promotional period from the 1st of April until the 31st of May 2024. Online redemption must be claimed by 14th of June 2024. While stocks last. PACKOUT™ spend excludes the following M12™ and M18™ sku's: M18FPS55-602P, M18PORC-0, M12POAL0, M18POALC-0, ARN-5145 M18FPOVCL-0, M18PC6. Please allow up to 8 weeks for delivery. 1 redemption per transaction. Learn more at https://www.milwaukeetool.co.nz/redemptions/