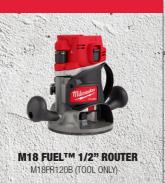

### **PURCHASE**

ANY 3 SELECTED M18™ SKINS

& REDEEM

M18<sup>TM</sup> 5.0AH REDLITHIUM<sup>TM</sup> STARTER PACK

NI 103F-301

M18<sup>TM</sup> REDLITHIUM<sup>TM</sup> HIGH OUTPUT<sup>TM</sup> 6.0AH BATTERY
M18HB6

M18FPD30 (TOOL ONLY)

**CONCRETE VIBRATOR** 

M18FCVN120 (TOOL ONLY)

NGLE GRINDER WITH DEADMAN
PADDLE SWITCH
M18FAG125XPDB-0 (TOOL ONLY)

M18FMTIW2F12-0 (FOOL ONLY)

M18FDGROVPDB0 (TOOL ONLY)

M18FJS-0 (TOOL ONLY)