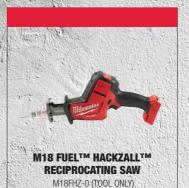

M18FPD30 (TOOL ONLY)

**CONCRETE VIBRATOR** 

M18FCVN120 (TOOL ONLY)

NGLE GRINDER WITH DEADMAN
PADDLE SWITCH
M18FAG125XPDB-0 (TOOL ONLY)

M18FMTIW2F12-0 (FOOL ONLY)

M18FDGROVPDB0 (TOOL ONLY)

M18FJS-0 (TOOL ONLY)