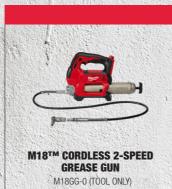

### **PURCHASE**

ANY 3 SELECTED M18™ SKINS

& REDEEM

M18<sup>TM</sup> 5.0AH REDLITHIUM<sup>TM</sup> STARTER PACK

NI 103F-301

M18<sup>TM</sup> REDLITHIUM<sup>TM</sup> HIGH OUTPUT<sup>TM</sup> 6.0AH BATTERY
M18HB6

M18FPD30 (TOOL ONLY)

**CONCRETE VIBRATOR** 

M18FCVN120 (TOOL ONLY)

NGLE GRINDER WITH DEADMAN
PADDLE SWITCH
M18FAG125XPDB-0 (TOOL ONLY)

M18FMTIW2F12-0 (FOOL ONLY)

M18FDGROVPDB0 (TOOL ONLY)

M18FJS-0 (TOOL ONLY)