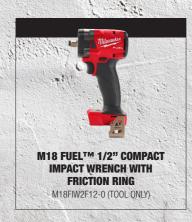

M18FPD30 (TOOL ONLY)

**CONCRETE VIBRATOR** 

M18FCVN120 (TOOL ONLY)

NGLE GRINDER WITH DEADMAN
PADDLE SWITCH
M18FAG125XPDB-0 (TOOL ONLY)

M18FMTIW2F12-0 (FOOL ONLY)

M18FDGROVPDB0 (TOOL ONLY)

M18FJS-0 (TOOL ONLY)