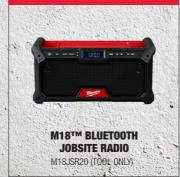

### **PURCHASE**

ANY 3 SELECTED M18™ SKINS

& REDEEM

M18<sup>TM</sup> 5.0AH REDLITHIUM<sup>TM</sup> STARTER PACK

NI 103F-301

M18<sup>TM</sup> REDLITHIUM<sup>TM</sup> HIGH OUTPUT<sup>TM</sup> 6.0AH BATTERY
M18HB6

M18FPD30 (TOOL ONLY)

**CONCRETE VIBRATOR** 

M18FCVN120 (TOOL ONLY)

NGLE GRINDER WITH DEADMAN
PADDLE SWITCH
M18FAG125XPDB-0 (TOOL ONLY)

M18FMTIW2F12-0 (FOOL ONLY)

M18FDGROVPDB0 (TOOL ONLY)

M18FJS-0 (TOOL ONLY)