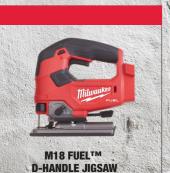

### **PURCHASE**

ANY 3 SELECTED M18™ SKINS

& REDEEM

M18<sup>TM</sup> 5.0AH REDLITHIUM<sup>TM</sup> STARTER PACK

NI 103F-301

M18<sup>TM</sup> REDLITHIUM<sup>TM</sup> HIGH OUTPUT<sup>TM</sup> 6.0AH BATTERY
M18HB6

M18FPD30 (TOOL ONLY)

**CONCRETE VIBRATOR** 

M18FCVN120 (TOOL ONLY)

NGLE GRINDER WITH DEADMAN
PADDLE SWITCH
M18FAG125XPDB-0 (TOOL ONLY)

M18FMTIW2F12-0 (FOOL ONLY)

M18FDGROVPDB0 (TOOL ONLY)

M18FJS-0 (TOOL ONLY)