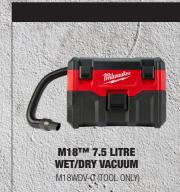

### **PURCHASE**

ANY 3 SELECTED M18™ SKINS

& REDEEM

M18<sup>TM</sup> 5.0AH REDLITHIUM<sup>TM</sup> STARTER PACK

NI 103F-301

M18<sup>TM</sup> REDLITHIUM<sup>TM</sup> HIGH OUTPUT<sup>TM</sup> 6.0AH BATTERY
M18HB6

M18FPD30 (TOOL ONLY)

**CONCRETE VIBRATOR** 

M18FCVN120 (TOOL ONLY)

NGLE GRINDER WITH DEADMAN
PADDLE SWITCH
M18FAG125XPDB-0 (TOOL ONLY)

M18FMTIW2F12-0 (FOOL ONLY)

M18FDGROVPDB0 (TOOL ONLY)

M18FJS-0 (TOOL ONLY)