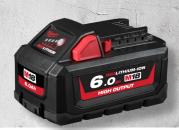

# PURCHASE

ANY 3 SELECTED M18™ SKINS

& REDEEM

M18TM 5.0AH REDLITHIUMTM STARTER PACK

M18SP-501B

M18TM REDLITHIUMTM
HIGH OUTPUTTM 6.0AH BATTERY

M18HB6

### **PURCHASE**

ANY 3 SELECTED M18™ SKINS

& REDEEM

M18<sup>TM</sup> 5.0AH REDLITHIUM<sup>TM</sup> STARTER PACK

NI 103F-301

M18<sup>TM</sup> REDLITHIUM<sup>TM</sup> HIGH OUTPUT<sup>TM</sup> 6.0AH BATTERY
M18HB6