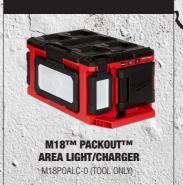

### **PURCHASE**

ANY 3 SELECTED M18™ SKINS

& REDEEM

M18<sup>TM</sup> 5.0AH REDLITHIUM<sup>TM</sup> STARTER PACK

NI 103F-301

M18<sup>TM</sup> REDLITHIUM<sup>TM</sup> HIGH OUTPUT<sup>TM</sup> 6.0AH BATTERY
M18HB6

M18FPD30 (TOOL ONLY)

**CONCRETE VIBRATOR** 

M18FCVN120 (TOOL ONLY)

NGLE GRINDER WITH DEADMAN
PADDLE SWITCH
M18FAG125XPDB-0 (TOOL ONLY)

M18FMTIW2F12-0 (FOOL ONLY)

M18FDGROVPDB0 (TOOL ONLY)

M18FJS-0 (TOOL ONLY)