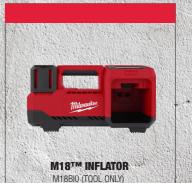

### **PURCHASE**

ANY 3 SELECTED M18™ SKINS

& REDEEM

M18<sup>TM</sup> 5.0AH REDLITHIUM<sup>TM</sup> STARTER PACK

NI 103F-301

M18<sup>TM</sup> REDLITHIUM<sup>TM</sup> HIGH OUTPUT<sup>TM</sup> 6.0AH BATTERY
M18HB6

M18FPD30 (TOOL ONLY)

**CONCRETE VIBRATOR** 

M18FCVN120 (TOOL ONLY)

NGLE GRINDER WITH DEADMAN
PADDLE SWITCH
M18FAG125XPDB-0 (TOOL ONLY)

M18FMTIW2F12-0 (FOOL ONLY)

M18FDGROVPDB0 (TOOL ONLY)

M18FJS-0 (TOOL ONLY)