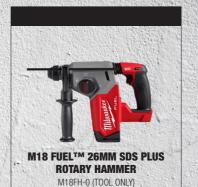

M18FPD30 (TOOL ONLY)

**CONCRETE VIBRATOR** 

M18FCVN120 (TOOL ONLY)

NGLE GRINDER WITH DEADMAN
PADDLE SWITCH
M18FAG125XPDB-0 (TOOL ONLY)

M18FMTIW2F12-0 (FOOL ONLY)

M18FDGROVPDB0 (TOOL ONLY)

M18FJS-0 (TOOL ONLY)