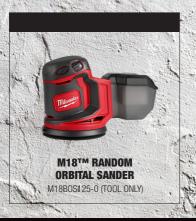

### **PURCHASE**

ANY 3 SELECTED M18™ SKINS

& REDEEM

M18<sup>TM</sup> 5.0AH REDLITHIUM<sup>TM</sup> STARTER PACK

NI 103F-301

M18<sup>TM</sup> REDLITHIUM<sup>TM</sup> HIGH OUTPUT<sup>TM</sup> 6.0AH BATTERY
M18HB6

M18FAP180-0 (TOOL ONLY)