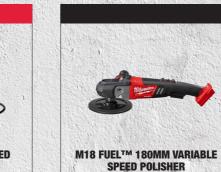

### **PURCHASE**

ANY 3 SELECTED M18™ SKINS

& REDEEM

M18<sup>TM</sup> 5.0AH REDLITHIUM<sup>TM</sup> STARTER PACK

NI 103F-301

M18<sup>TM</sup> REDLITHIUM<sup>TM</sup> HIGH OUTPUT<sup>TM</sup> 6.0AH BATTERY
M18HB6

M18FAP180-0 (TOOL ONLY)