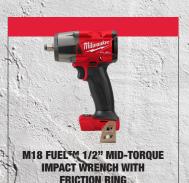

M18FPD30 (TOOL ONLY)

**CONCRETE VIBRATOR** 

M18FCVN120 (TOOL ONLY)

NGLE GRINDER WITH DEADMAN
PADDLE SWITCH
M18FAG125XPDB-0 (TOOL ONLY)

M18FMTIW2F12-0 (FOOL ONLY)

M18FDGROVPDB0 (TOOL ONLY)

M18FJS-0 (TOOL ONLY)