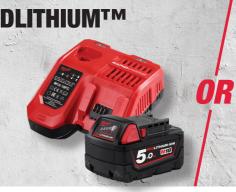

### **PURCHASE**

ANY 2 SELECTED M12™ SKINS

& REDEEM

M12<sup>TM</sup> REDLITHIUM<sup>TM</sup> HIGH OUTPUT<sup>TM</sup>
2.5AH STARTER PACK
M12HOSP201B

OR

M12 FUEL™ 3/8" STUBBY IMPACT

WRENCH WITH FRICTION RING

## PURCHASE

ANY 2 SELECTED M12™ SKINS

& REDEEM

M12<sup>TM</sup> REDLITHIUM<sup>TM</sup> HIGH OUTPUT<sup>TM</sup> 2.5AH STARTER PACK

M12H0SP201B

M12<sup>TM</sup> REDLITHIUM<sup>TM</sup> HIGH OUTPUT<sup>TM</sup> 5.0AH BATTERY