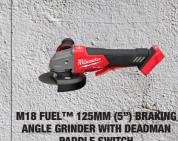

M18FPD30 (TOOL ONLY)

**CONCRETE VIBRATOR** 

M18FCVN120 (TOOL ONLY)

NGLE GRINDER WITH DEADMAN
PADDLE SWITCH
M18FAG125XPDB-0 (TOOL ONLY)

M18FMTIW2F12-0 (FOOL ONLY)

M18FDGROVPDB0 (TOOL ONLY)

M18FJS-0 (TOOL ONLY)