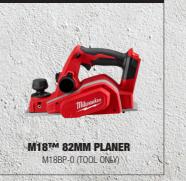

ber until the 6th of October 2024 at participating retailers. Online redemption must be claimed by 20th of October 2024. Strictly while stocks last. Please allow up to 8 weeks for delivery. 1 redemption per transaction. Learn more at milwaukeetool.co.nz/build-your-own-pack/



#### BUILD YOUR OWN M18™ PACK

### **PURCHASE**

ANY 3 SELECTED M18™ SKINS

& REDEEM

M18<sup>TM</sup> 5.0AH REDLITHIUM<sup>TM</sup> STARTER PACK

NI 103F-301

M18<sup>TM</sup> REDLITHIUM<sup>TM</sup> HIGH OUTPUT<sup>TM</sup> 6.0AH BATTERY
M18HB6





M18FPD30 (TOOL ONLY)













**CONCRETE VIBRATOR** 

M18FCVN120 (TOOL ONLY)



NGLE GRINDER WITH DEADMAN
PADDLE SWITCH
M18FAG125XPDB-0 (TOOL ONLY)



M18FMTIW2F12-0 (FOOL ONLY)









M18FDGROVPDB0 (TOOL ONLY)



























M18FJS-0 (TOOL ONLY)











M18FAP180-0 (TOOL ONLY)