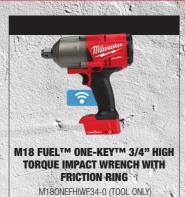

M18FPD30 (TOOL ONLY)

**CONCRETE VIBRATOR** 

M18FCVN120 (TOOL ONLY)

NGLE GRINDER WITH DEADMAN
PADDLE SWITCH
M18FAG125XPDB-0 (TOOL ONLY)

M18FMTIW2F12-0 (FOOL ONLY)

M18FDGROVPDB0 (TOOL ONLY)

M18FJS-0 (TOOL ONLY)