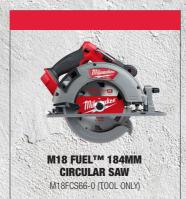

### **PURCHASE**

ANY 3 SELECTED M18™ SKINS

& REDEEM

M18<sup>TM</sup> 5.0AH REDLITHIUM<sup>TM</sup> STARTER PACK

NI 103F-301

M18<sup>TM</sup> REDLITHIUM<sup>TM</sup> HIGH OUTPUT<sup>TM</sup> 6.0AH BATTERY
M18HB6

M18FPD30 (TOOL ONLY)

**CONCRETE VIBRATOR** 

M18FCVN120 (TOOL ONLY)

NGLE GRINDER WITH DEADMAN
PADDLE SWITCH
M18FAG125XPDB-0 (TOOL ONLY)

M18FMTIW2F12-0 (FOOL ONLY)

M18FDGROVPDB0 (TOOL ONLY)

M18FJS-0 (TOOL ONLY)