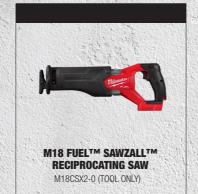

### **PURCHASE**

ANY 3 SELECTED M18™ SKINS

& REDEEM

M18<sup>TM</sup> 5.0AH REDLITHIUM<sup>TM</sup> STARTER PACK

NI 103F-301

M18<sup>TM</sup> REDLITHIUM<sup>TM</sup> HIGH OUTPUT<sup>TM</sup> 6.0AH BATTERY
M18HB6

M18FPD30 (TOOL ONLY)

**CONCRETE VIBRATOR** 

M18FCVN120 (TOOL ONLY)

NGLE GRINDER WITH DEADMAN
PADDLE SWITCH
M18FAG125XPDB-0 (TOOL ONLY)

M18FMTIW2F12-0 (FOOL ONLY)

M18FDGROVPDB0 (TOOL ONLY)

M18FJS-0 (TOOL ONLY)