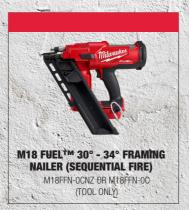

d Conditions apply. Offer valid during the promotional period from the 23rd of September until the 6th of October 2024 at participating retailers. Online redemption must be claimed by 20th of October 2024. Strictly while stocks last. Please allow up to 8 weeks for delivery. 1 redemption per transaction. Learn more at milwaukeetool.co.nz/build-your-own-pack/



#### BUILD YOUR OWN M18™ PACK

### **PURCHASE**

ANY 3 SELECTED M18™ SKINS

& REDEEM

M18<sup>TM</sup> 5.0AH REDLITHIUM<sup>TM</sup> STARTER PACK

NI 103F-301

M18<sup>TM</sup> REDLITHIUM<sup>TM</sup> HIGH OUTPUT<sup>TM</sup> 6.0AH BATTERY
M18HB6





M18FPD30 (TOOL ONLY)













**CONCRETE VIBRATOR** 

M18FCVN120 (TOOL ONLY)



NGLE GRINDER WITH DEADMAN
PADDLE SWITCH
M18FAG125XPDB-0 (TOOL ONLY)



M18FMTIW2F12-0 (FOOL ONLY)









M18FDGROVPDB0 (TOOL ONLY)



























M18FJS-0 (TOOL ONLY)











M18FAP180-0 (TOOL ONLY)