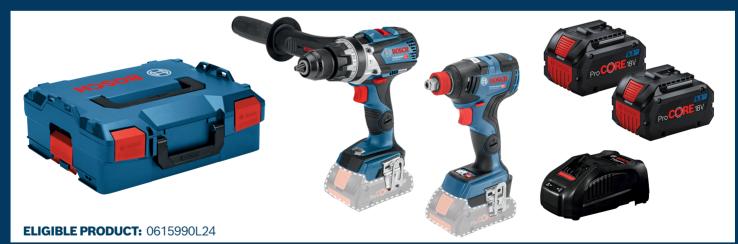

## **BOSCH** ENDOFYEAR BONUS REDEPTIONS

# **REDEEM FOR FREE\***

VIA ONLINE REDEMPTION

## 2 X 18V 8.0AH ProCORE18V BATTERY



## WHEN YOU BUY 18V 2 PIECE HEAVY DUTY KIT



### PURCHASE BETWEEN 1<sup>ST</sup> NOV 2024 - 31<sup>ST</sup> DEC 2024

## **REDEEM BY** 14<sup>TH</sup> FEB 2025



SCAN TO LEARN MORE, INCLUDING FULL TERMS & CONDITIONS \*Terms and conditions apply, see www.boschbluecrew.co.nz/Promotions Open to NZ residents 18+. Starts: 01/11/24. Ends for purchases: 11:59pm 31/12/24 and for claims: 11:50pm 14/02/25. Retain original receipt/invoice. Guaranteed gifts or limited gifts available, depending on product purchased (see website for gift awarded for each eligible product).



#### BOSCH ENDOFYEAR BONUS REDEMPTIONS **VIA ONLINE REDEMPTION** VIA ONLINE REDEMPTION VIA ONLINE REDEMPTION 18V 8.0AH ProCORE18V 18V 8.0AH ProCORE18V **18V 8.0AH ProCORE18V BATTERY STARTER SET BATTERY STARTER SET BATTERY STARTER SET** RRP **\$489** RRP **\$489** RRP **\$