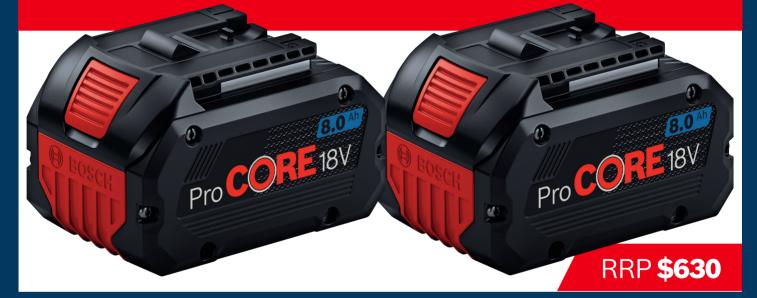

## **BOSCH** ENDOFYEAR BONUS REDEPTIONS

# **REDEEM FOR FREE\***

VIA ONLINE REDEMPTION

## 2 X 18V 8.0AH ProCORE18V BATTERY



## WHEN YOU BUY 18V 2 PIECE HEAVY DUTY KIT



### PURCHASE BETWEEN 1<sup>ST</sup> NOV 2024 - 31<sup>ST</sup> DEC 2024

## **REDEEM BY** 14<sup>TH</sup> FEB 2025



SCAN TO LEARN MORE, INCLUDING FULL TERMS & CONDITIONS \*Terms and conditions apply, see www.boschbluecrew.co.nz/Promotions Open to NZ residents 18+. Starts: 01/11/24. Ends for purchases: 11:59pm 31/12/24 and for claims: 11:50pm 14/02/25. Retain original receipt/invoice. Guaranteed gifts or limited gifts available, depending on product purchased (see website for gift awarded for each eligible product).



#### BOSCH ENDOFYEAR BONUS REDEMPTIONS **VIA ONLINE REDEMPTION** VIA ONLINE REDEMPTION VIA ONLINE REDEMPTION 18V 8.0AH ProCORE18V 18V 8.0AH ProCORE18V **18V 8.0AH ProCORE18V BATTERY STARTER SET BATTERY STARTER SET BATTERY STAR