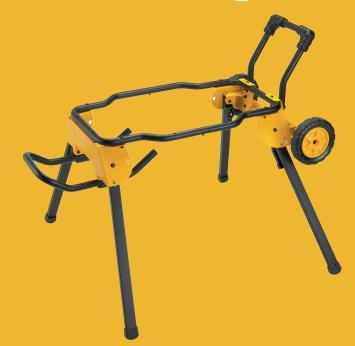

#### LONG BEAM MITRE SAW WORKSTATION

DWX723-XE

Bonus available in store only supplied at point of purchase. Offer available while stocks last at participating DEWALT NZ stockists. Offer ends: 31/12/2024 or once stock runs out, whichever is first to occur. Excludes online orders.