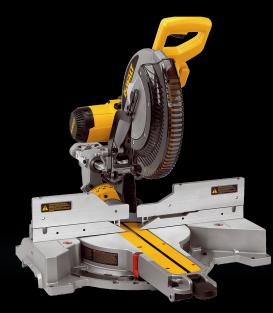

**DWS780-XE** 

### **GUARANTEED TOUCH®** LIMITED TIME OFFER:

**WHEN YOU PURCHASE** 

**305MM DOUBLE BEVEL SLIDE COMPOUND MITRE SAW (XPS)** 

**AVAILABLE** WHILE STOCKS LAST