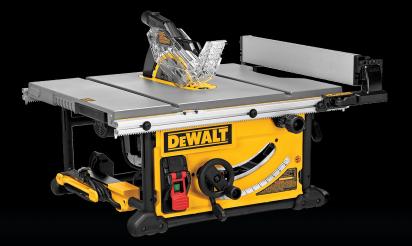

#### www.DEWALT.co.nz

DWE7491-XE

### **GUARANTEED TOUCH®** LIMITED TIME OFFER:

WHEN YOU PURCHASE

254MM TABLE SAW 2000W

**AVAILABLE** WHILE STOCKS LAST

## **BONUS\*** DIRECT IN STORE ROLLING TABLE SAW STAND

DWE74911-XJ

Bonus available in store only supplied at point of purchase. Offer available while stocks last at participating DEWALT NZ stockists. Offer ends: 31/12/2024 or once stock runs out, whichever is first to occur. Excludes online orders.