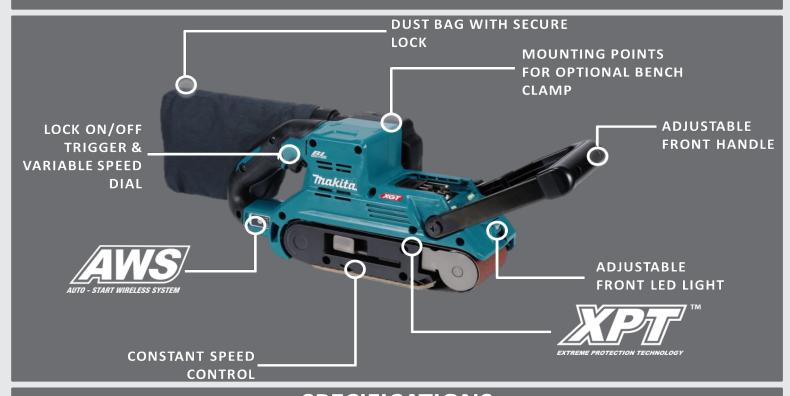

## **SECURE LOCK**

The dust bag features a secure lock mechanism, preventing it from accidentally detaching

## **AWS DUST EXTRACTION**

Auto-Start Wireless System compatible. Can be used with compatible AWS dust extractors.

### **VARIABLE SPEED**

Variable speed dial with 5 stages, enabling belt speeds from 120-470m/min

## LOCK ON/OFF TRIGGER

The lock-on function allows for continuous operation, while the lock-off lever prevents accidental activation

## **CONSTANT SPEED CONTROL**

Belt speed remains stable even under heavy pressure, ensuring consistent performance

## STATIONARY USE & FLUSH SANDING

Can be turned upside down and used as a stationary belt sander. Also allows flush sanding up against walls

### **ADJUSTABLE HANDLE**

Tool-less front handle can be adjustment, rotating from 30 degrees backward to 60 degrees forward.

## ADJUSTABLE LED WORKLIGHT

Lighting angles ranging from 15° to 30° degrees downward.

| Tnakita.  | 122G84-1 | DUST BAG ASSEMBLY                       | INCL     |
|-----------|----------|-----------------------------------------|----------|
|           | -        | 80 GRIT SANDING BELT<br>76 x 533MM      | NCLUDED  |
| -6-6      | 1915E3-1 | GUIDE RULE SET<br>(FOR STATIONARY USE)  |          |
|           | 192694-6 | BENCH CLAMP SET<br>(FOR STATIONARY USE) | ОРТІ     |
|           | 193090-7 | SANDING SHOE                            | OPTIONAL |
| STARLE O' | 198901-5 | AWS RECEIVER CHIP                       |          |