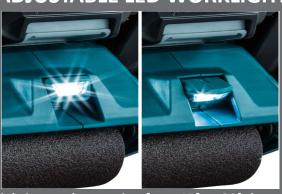

## ADJUSTABLE LED WORKLIGHT

Lighting angles ranging from 15° to 30° degrees downward.

| Tnakita.  | 122G84-1 | DUST BAG ASSEMBLY                       | INCL     |
|-----------|----------|-----------------------------------------|----------|
|           | -        | 80 GRIT SANDING BELT<br>76 x 533MM      | NCLUDED  |
| -6-6      | 1915E3-1 | GUIDE RULE SET<br>(FOR STATIONARY USE)  |          |
|           | 192694-6 | BENCH CLAMP SET<br>(FOR STATIONARY USE) | ОРТІ     |
|           | 193090-7 | SANDING SHOE                            | OPTIONAL |
| STARLE O' | 198901-5 | AWS RECEIVER CHIP                       |          |