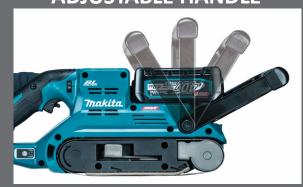

### **ADJUSTABLE HANDLE**

Tool-less front handle can be adjustment, rotating from 30 degrees backward to 60 degrees forward.