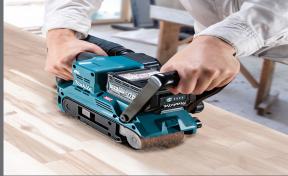

- **Top-Tier Performance:** The Makita 40V Max Brushless Belt Sander (BS001G) exceeds the capabilities of 240V AC equivalents.
- Advanced Brushless Motor: Ensures efficient material removal while maintaining consistent power.
- **Well-Balanced Design:** Battery positioned above the sanding belt for optimal pressure distribution, enhancing control and finish quality.
- **Bluetooth-Enabled AWS:** Automatically syncs with compatible dust extractors to wirelessly power them on and off, streamlining your workspace.
- Flush Sanding Capability: Ideal for tight spaces and wide surfaces, allowing for sanding flush against walls.
- **Stationary Use:** Can be set upside down to function as a stationary belt sander with an optional bench clamp set and guide rule set

## STATIONARY USE & FLUSH SANDING

Can be turned upside down and used as a stationary belt sander. Also allows flush sanding up against walls