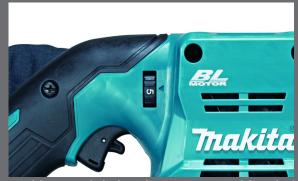

### **VARIABLE SPEED**

Variable speed dial with 5 stages, enabling belt speeds from 120-470m/min

## LOCK ON/OFF TRIGGER

The lock-on function allows for continuous operation, while the lock-off lever prevents accidental activation